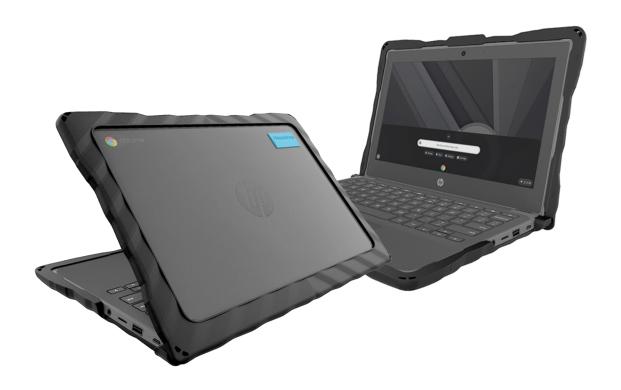

## DROPTECH™ for HP Chromebook 11 G8/G9 EE (Clamshell)

**UNIT PART #:** 01H008

## **KEY FEATURES:**

- Rugged case custom-molded to fit HP Chromebook 11 G8/G9 EE (Clamshell) offering maximum protection beyond mil-specs, exceeding MIL-STD-810G
- Two (2)-piece, full-coverage case with rugged, rubberized tread on top and bottom panels to protect devices on all eight (8) sides
- Patented, reinforced air-cell corners and rubberized bumpers surround top and bottom panels to cushion and absorb the shock from bumps, drops, and scratches
- Best-in-class drop protection against falls up to four (4) feet making the case TechShell™ Rugged Certified
- · Fully transparent top and bottom allow for easy, manageable asset tagging
- · Quick and easy slide-and-click installation in just 30 seconds or less