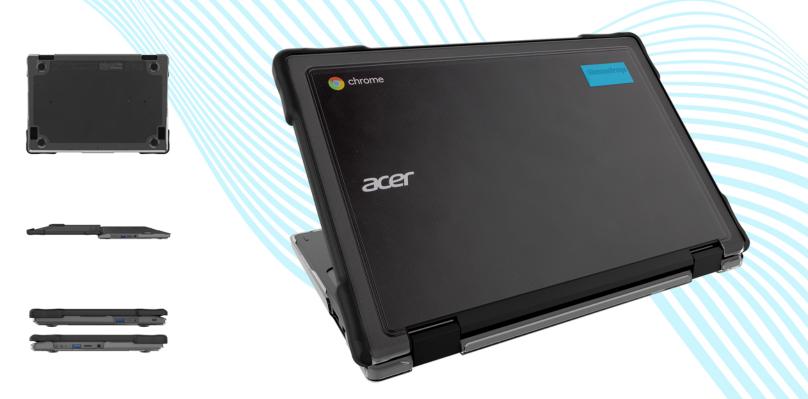

## SLIMTECH™ for Acer Chromebook 311 / C721

## UNIT PART #: 06C001 KEY FEATURES:

- 2-piece case construction
- Co-molded TPU bumpers on top shell for bump and scratch protection
- PC bottom shell for additional protection
- Easy clip on installation. No adhesive needed!
- Textured grip areas and frosted edges for additional protection from scuffs and scratches
- Clean design with transparent top and bottom for easy asset tagging and management
- Lightweight and charge cart optimized with a slim and smooth form factor
- Affordable price point