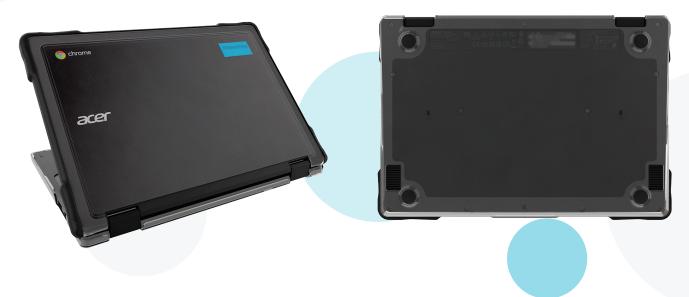

## **Key Features**

- Sleek, clean, lightweight, always-on Chromebook case
- Two (2)-piece, full-coverage case construction provides protections for all eight (8) sides of the device
- Rubberized bumpers surround the top panel to cushion against drops, bumps and scratches
- Textured grip areas and frosted edges allow for additional protection from scuffs and scratches
- Best-in-class drop protection against falls up to two (2) feet making the case TechShell™ Basic Certified, offering additional protection beyond basic mil-specs
- Transparent top and bottom allow for easy, manageable asset tagging
- Quick and easy slide-and-click installation in just 30 seconds or less
- Cutout for on-board device stylus

**UNIT PART: 06C003** 

Width 8.4 in
Height 12.2 in
Depth 1 in
Weight 0.63 lbs