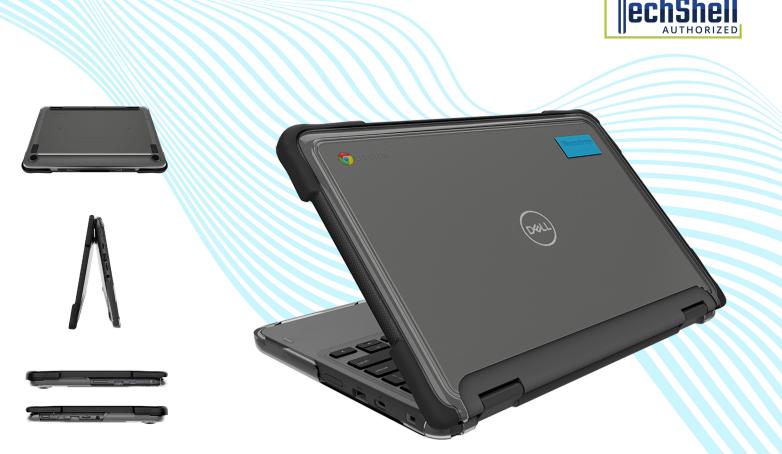

## **KEY FEATURES:**

- Co-molded TPU bumpers on topshell for bump and scratch protection
- PC bottom shell for additional protection
- Easy clip on installation. No adhesive needed!
- Textured grip areas and frosted edges for additional protection from scuffs and scratches
- Clean design with transparent top and bottom for easy asset tagging and management
- Lightweight and charge cart optimized with a slim and smooth form factor
- Affordable price point
- Full functionality when moving from desktop to tablet mode