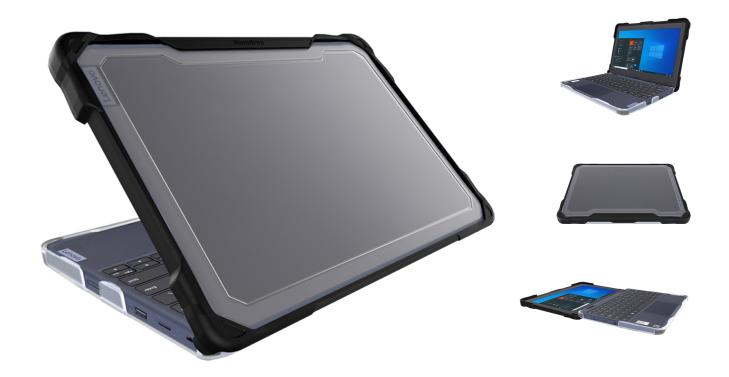

## Lenovo 100e/100w Chromebook 3rd Gen (Clamshell)

**UNIT PART #:** 06L009

## **KEY FEATURES:**

- · Sleek, clean, lightweight, always-on Chromebook case
- Two (2)-piece, full-coverage case construction provides protections for all eight (8) sides of the device
- Rubberized bumpers surround the top panel to cushion against drops, bumps and scratches
- Textured grip areas and frosted edges allow for additional protection from scuffs and scratches
- Best-in-class drop protection against falls up to two (2) feet making the case TechShell™ Basic Certified, offering additional protection beyond basic mil-specs
- · Transparent top and bottom allow for easy, manageable asset tagging
- · Quick and easy slide-and-click installation in just 30 seconds or less