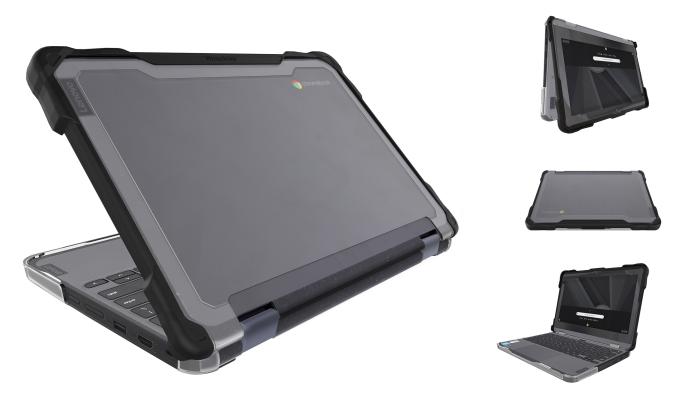

## SLIMTECH™ for Lenovo 500e/500w/300e/300w Chromebook 3rd Gen (2-in-1)

**UNIT PART #: 06L010** 

## **KEY FEATURES:**

- · Sleek, clean, lightweight, always-on Chromebook case
- Two (2)-piece, full-coverage case construction provides protections for all eight (8) sides of the device
- Patented, 2-in-1 case design allows for full functionality moving from laptop to tablet mode
- Rubberized bumpers surround the top panel to cushion against drops, bumps and scratches
- Textured grip areas and frosted edges allow for additional protection from scuffs and scratches
- Best-in-class drop protection against falls up to two (2) feet making the case TechShell™ Basic Certified, offering additional protection beyond basic mil-specs
- · Transparent top and bottom allow for easy, manageable asset tagging
- · Quick and easy slide-and-click installation in just 30 seconds or less