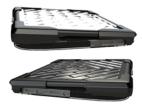

## SLIMTECH™ for Acer Chromebook C733 (Clamshell)

## UNIT PART #: BT-A732CCS-BLK KEY FEATURES:

- Top case has a dual material construction consisting out of a clear polycarbonate base shell and overmolded TPU lip that also overlaps the base case.
- The bottom case is a clear polycarbonate shell with TPU corners in the hinge area.
- The clear material allows for very visible asset tags.
- The case is very easy to apply to the device, just a few snaps and you are good to go.
- Protects from 3-foot desk drops!
- Thin enough to fit in any charging cart.