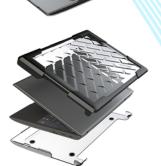

## SLIMTECH™ for Acer Chromebook C733 (Clamshell)

## UNIT PART #: BT-A732CCS-BLK KEY FEATURES:

- Top case has a dual material construction consisting out of a clear polycarbonate base shell and overmolded TPU lip that also overlaps the base case.
- The bottom case is a clear polycarbonate shell with TPU corners in the hinge area.
- The clear material allows for very visible asset tags.
- The case is very easy to apply to the device, just a few snaps and you are good to go.
- Protects from 3-foot desk drops!
- Thin enough to fit in any charging cart.