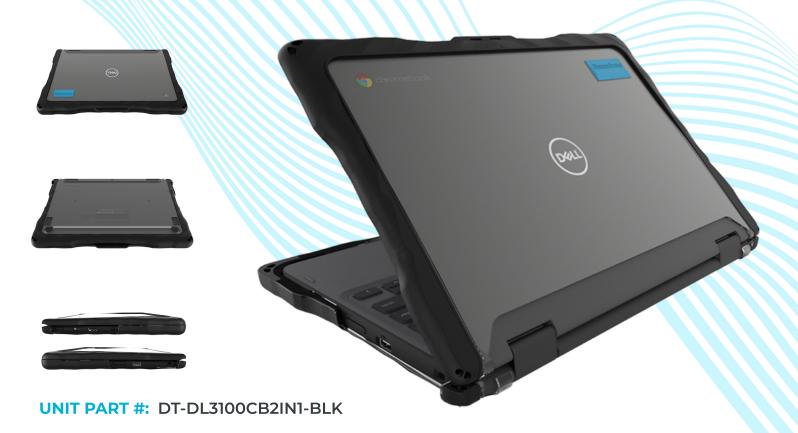

## DROPTECH ™ for Dell Chromebook 3110 / 3100 (2-in-1)

## **KEY FEATURES:**

- Reinforced air-cell corners flex to offer maximum shock absorption
- 2-piece case with rugged, co-molded TPU tread on top and bottom shells
- Easy clip on installation
- Works in most charging carts but is ideal for take-home device programs
- Transparent top and bottom for easy asset tagging and management
- Drop tested to protect against falls up to 4 feet making it
   TechShell Rugged 4-26 Certified
- Mounting system designed to work and be compatible with our Universal Stylus Holder
- Full functionality when moving from desktop to tablet mode