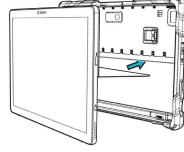

## 2

Open the Dell Latitude Tablet kickstand. Insert the open kickstand through the cutout in the case.