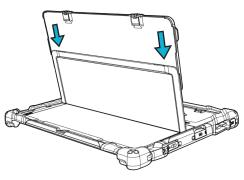

### 5

Flip the case over onto a surface. Open the kickstand and slide it through PC protector's side clips. Slide down until the 2 top clips is on securely.