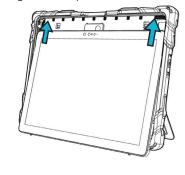

### 4

Push the two remaining corners of the tablet into the case. Make sure it is securely installed on all sides.

## 3

6

Push tablet past the upper side clips, then slide the top edge into the case until it is flush against the top.

Close the kickstand by pushing it past the two closure tabs.

Visit our website via the QR code for instructions on installing additional accessories!