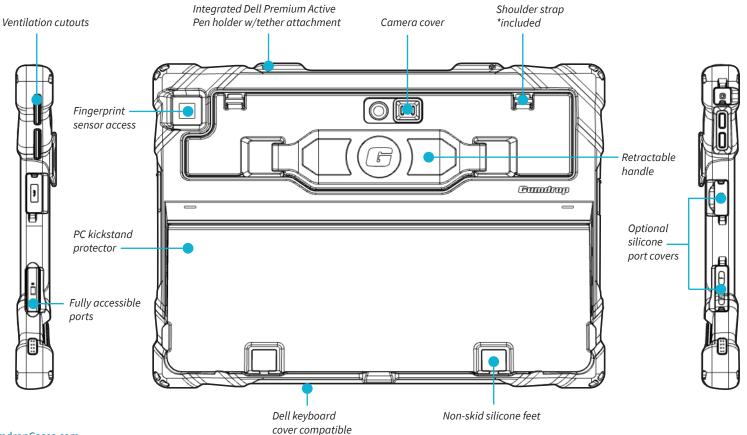

he included shoulder strap, please visit our website for instructions prior to case assembly.



### 4

Push the two remaining corners of the tablet into the case. Make sure it is securely installed on all sides.



#### GumdropCases.com

## 2

Open the Dell Latitude Tablet kickstand. Insert the open kickstand through the cutout in the case.



### 5

Flip the case over onto a surface. Open the kickstand and slide it through PC protector's side clips. Slide down until the 2 top clips is on securely.



## 3

6

Push tablet past the upper side clips, then slide the top edge into the case until it is flush against the top.



Close the kickstand by pushing it past the two closure tabs.



Visit our website via the QR code for instructions on installing additional accessories!

## Gumdrop





GumdropCases.com