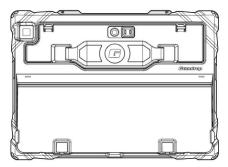

### 5

Flip the case over onto a surface. Open the kickstand and slide it through PC protector's side clips. Slide down until the 2 top clips is on securely.