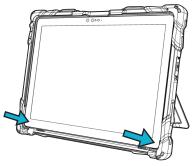

### 4

Push the two remaining corners of the tablet into the case. Make sure it is securely installed on all sides.