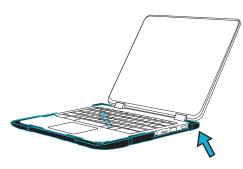

### 2

Press the other side of the keyboard down to snap into the right side clip securely.