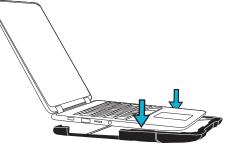

### 5

Push the left and right side clips down past the device, one side at a time, to release it from the bottom case.