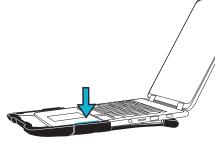

### 3

Push the keyboard forward until it is flush with the front edge of the bottom case.