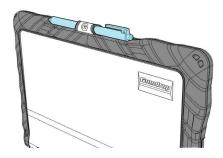

### Fabric stylus holder:

### 1

Remove protective film off from the stylus holder's adhesive side.

## 2

Make sure the fabric stylus holder is securely adhered to the case. Slide stylus pen through the loop to store.

**STYLUS HOLDER** 

3

Slide stylus pen through the loop to store.