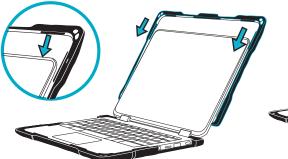

### 5

Slide the top case down, to secure the screen behind the side clips, until the device reaches the case's top edge.

# Be careful when applying pressure

Gently push the rear clips down to unhook from the device.