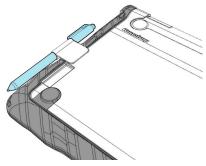

### Optional Gumdrop stylus holder:

On the top case's center lift tab, align stylus holder's feet with the 2 cutouts, from the outside.

Locate the adhesive landing pad on the bottom of the case and adhere the fabric stylus holder to the case.

2

Press the stylus holder into the cutouts until you feel it click securely into place.

\*Accessory sold separately