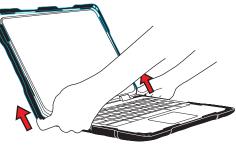

### 2

Start sliding the top case off by pushing up with your fingers on the bottom corners.

### 3

GumdropCases.com

Gently slide the top case up and off the device to release it from the upper side clips.