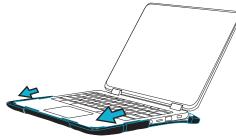

### 6

Press the lower side clips over the device, with pressure from both sides, to snap into place securely.