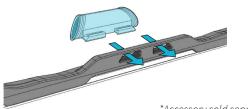

### Optional Gumdrop stylus holder:

On the top case's center lift tab, align stylus holder's feet with the 2 cutouts, from the outside.

Locate the adhesive landing pad on the bottom of the case and adhere the fabric stylus holder to the case.

2

Press the stylus holder into the cutouts until you feel it click securely into place.

\*Accessory sold separately