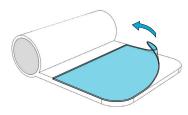

your new case!

# REMOVAL

### Gumdrop

### **CRITICAL!** FOLLOW STEPS 1 AND 2 IN ORDER

Failure to do so may result in damage to the device.

1

Push the lower left and right side clips outward to release the bottom of the top case from the device.

# Be careful when applying pressure

Gently push the rear clips down to unhook from the device.

### 2

Start sliding the top case off by pushing up with your fingers on the bottom corners.



### 5

Push the left and right side clips down past the device, one side at a time, to release it from the bottom case.



### 3

GumdropCases.com

Gently slide the top case up and off the device to release it from the upper side clips.



### Gumdrop

### Fabric stylus holder:

### 1

Remove protective film off from the stylus holder's adhesive side.



### Optional Gumdrop stylus holder:

On the top case's center lift tab, align stylus holder's feet with the 2 cutouts, from the outside.



Locate the adhesive landing pad on the bottom of the case and adhere the fabric stylus holder to the case.

2

Press the stylus holder into the cutouts until you feel it click securely into place.



\*Accessory sold separately



## 2

Make sure the fabric stylus holder is securely adhered to the case. Slide stylus pen through the loop to store.

**STYLUS HOLDER** 



3

Slide stylus pen through the loop to store.



### GumdropCases.com