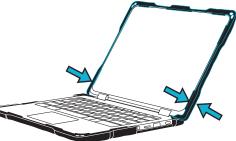

### **CRITICAL!** FOLLOW STEPS 1 AND 2 IN ORDER

Failure to do so may result in damage to the device.

1

Push the lower left and right side clips outward to release the bottom of the top case from the device.