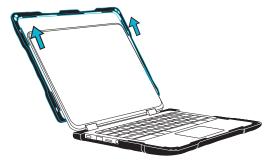

### 5

Slide the top case down, to secure the screen behind the side clips, until the device reaches the case's top edge.