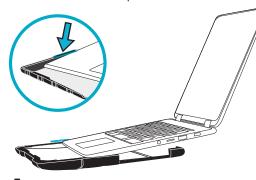

# 1

Slide the device keyboard under the bottom case's left side clip.

Carefully press the rear corner clips to snap onto the keyboard.

GumdropCases.com