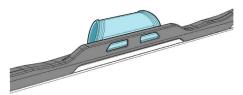

## 2

Make sure the fabric stylus holder is securely adhered to the case. Slide stylus pen through the loop to store.

**STYLUS HOLDER** 

3

Slide stylus pen through the loop to store.