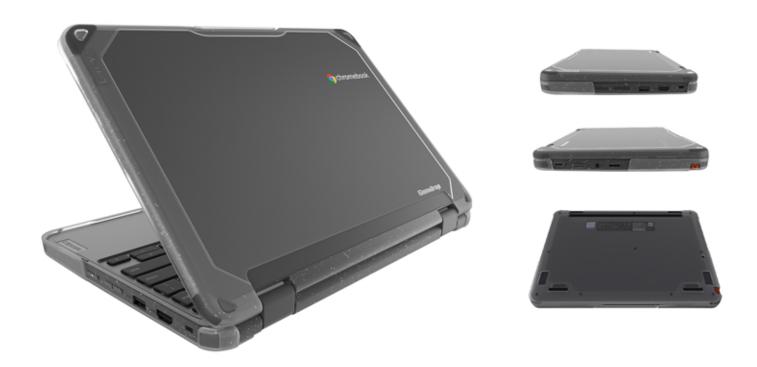

## BUMPTECH™ for

## Lenovo 300E/500E Chromebook Gen 3 and 300W/500W Gen 3 (2-in-1)

**UNIT PART #: 10L010** 

## **KEY FEATURES:**

- · Lightweight polycarbonate top and bottom case
- Energy Displacement Protection (EDP) provides extra cushioning in all eight (8) corners
- · Slim case profile fits most charge carts
- · Minimal design with light frosted transparent windows for asset tagging
- · Heavy frosted edges for scratch resistance and easier grip
- Easy installation & cleanability
- · Center Gumdrop Hex textured touch area for device opening and closing
- · Bottom non-skid rubberized feet
- · Full functionality when moving from desktop to tablet mode