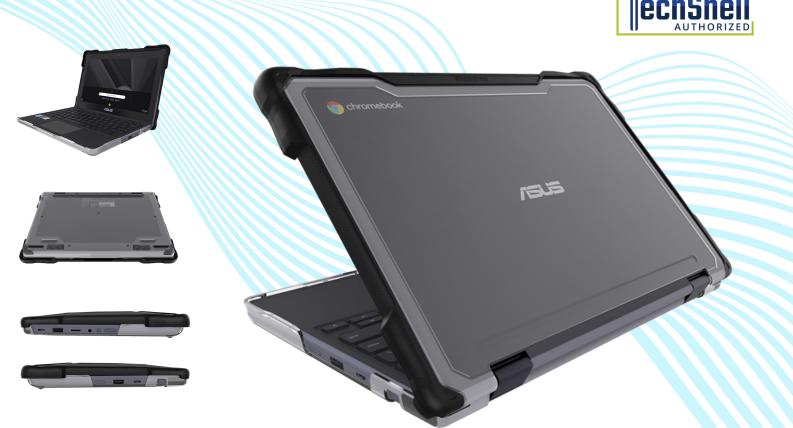

## SLIMTECH™ for Asus CR1100 (2-in-1 and Clamshell)

## **KEY FEATURES:**

- Two (2)-piece, full-coverage case construction provides protection for all eight (8) sides of the device
- Rubberized bumpers surround the top panel to cushion and absorb the shock from bumps, drops, and more
- Textured grip areas and frosted edges allow for additional protection from scuffs and scratches
- Drop-tested to protect against falls up to two (2) feet making the case TechShell<sup>™</sup> Basic Certified, offering maximum protection beyond mil-specs, exceeding MIL-STD-810G
- Transparent top and bottom allow for easy, manageable asset tagging
- Quick and easy slide-and-click installation in just 30 seconds or less