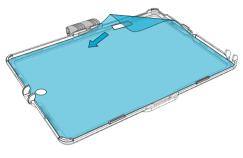

# Gumdrop

# **INSTALLATION**

### 1

Remove the protective film(s) from the plastic screen overlay.



#### 4

Flip the iPad over face up and insert the silicone stylus holder through the outer silicone wrap's right side cutout.



#### Silicone Stylus Holder 1

On the rigid frame, pull one side of the silicone T-bar tab out of the slot to loosen grip.



# 2

With the iPad face down, slide the **BOTTOM** of the device into place, underneath the PC hook, near the charging port.



## 5

Insert the iPad while pulling the outer silicone wrap over the rigid frame on all sides of the case.



#### 2

The repeat on the other side, in order to slide and fully remove the silicone stylus holder.



## 3

Press the rest of the iPad into the rigid frame, making sure all clips are secured onto the device.



## 6

Massage the silicone tabs into the rigid frame notches until the silicone wrap is secu