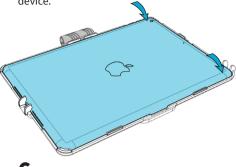

# 2

With the iPad face down, slide the **BOTTOM** of the device into place, underneath the PC hook, near the charging port.