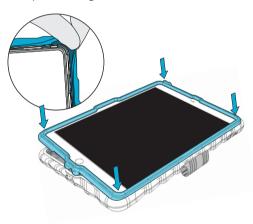

## 3

Press the rest of the iPad into the rigid frame, making sure all clips are secured onto the device.