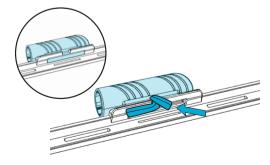

#### 4

Flip the iPad over face up and insert the silicone stylus holder through the outer silicone wrap's right side cutout.

#### Silicone Stylus Holder 1

On the rigid frame, pull one side of the silicone T-bar tab out of the slot to loosen grip.

#### 2

The repeat on the other side, in order to slide and fully remove the silicone stylus holder.