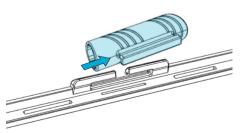

#### Silicone Stylus Holder 1

On the rigid frame, pull one side of the silicone T-bar tab out of the slot to loosen grip.

#### 2

The repeat on the other side, in order to slide and fully remove the silicone stylus holder.