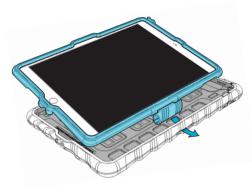

## 3

Press the rest of the iPad into the rigid frame, making sure all clips are secured onto the device.