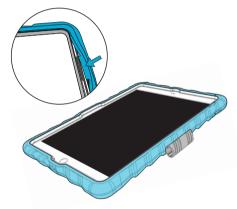

## 5

Insert the iPad while pulling the outer silicone wrap over the rigid frame on all sides of the case.

## 6

Massage the silicone tabs into the rigid frame notches until the silicone wrap is secured.

Shoulder Strap Mount \*Hideaway Shoulder Strap sold separately