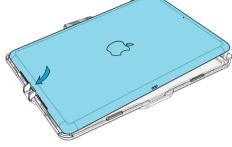

## 6

Massage the silicone tabs into the rigid frame notches until the silicone wrap is secured.

Shoulder Strap Mount \*Hideaway Shoulder Strap sold separately