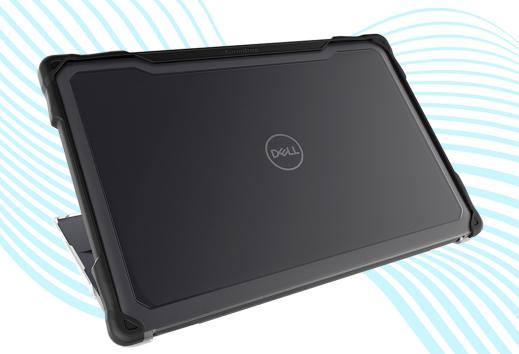

## Dell Latitude 3301 13-inch (Clamshell)

**UNIT PART #: 06D007** 

## **KEY FEATURES:**

- 2-piece case construction
- Co-molded TPU bumpers on top shell for bump and scratch protection
- PC bottom shell for additional protection
- Easy clip on installation. No adhesive needed!
- Textured grip areas and frosted edges for additional protection from scuffs and scratches
- Clean design with transparent top and bottom for easy asset tagging and management
- Lightweight and charge cart optimized with a slim and smooth form factor
- Full functionality when moving from desktop to tablet mode
- Affordable price point