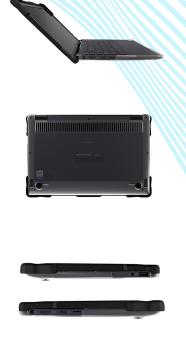

## Dell Latitude 3301 13-inch (Clamshell)

**UNIT PART #: 06D007** 

## **KEY FEATURES:**

- 2-piece case construction
- Co-molded TPU bumpers on top shell for bump and scratch protection
- PC bottom shell for additional protection
- Easy clip on installation. No adhesive needed!
- Textured grip areas and frosted edges for additional protection from scuffs and scratches
- Clean design with transparent top and bottom for easy asset tagging and management
- Lightweight and charge cart optimized with a slim and smooth form factor
- Full functionality when moving from desktop to tablet mode
- Affordable price point