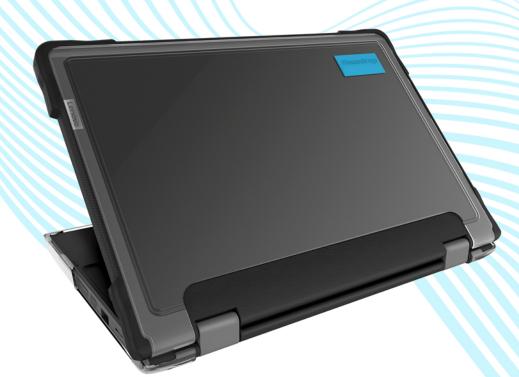

## SLIMTECH™ for LENOVO 300E CHROMEBOOK (2ND GEN, MTK)

**UNIT PART #: 06L001** 

## **KEY FEATURES:**

- 2-piece case construction
- · Co-molded TPU bumpers on top shell for bump and scratch protection
- · PC bottom shell for additional protection
- Easy clip on installation. No adhesive needed!
- Textured grip areas and frosted edges for additional protection from scuffs and scratches
- Clean design with transparent top and bottom for easy asset tagging and management
- · Lightweight and charge cart optimized with a slim and smooth form factor
- Affordable price point
- · Full functionality when moving from desktop to tablet mode