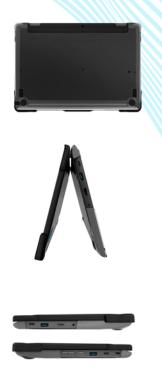

## SLIMTECH™ for LENOVO 300E CHROMEBOOK (2ND GEN, MTK)

**UNIT PART #: 06L001** 

## **KEY FEATURES:**

- 2-piece case construction
- · Co-molded TPU bumpers on top shell for bump and scratch protection
- · PC bottom shell for additional protection
- Easy clip on installation. No adhesive needed!
- Textured grip areas and frosted edges for additional protection from scuffs and scratches
- Clean design with transparent top and bottom for easy asset tagging and management
- · Lightweight and charge cart optimized with a slim and smooth form factor
- Affordable price point
- · Full functionality when moving from desktop to tablet mode