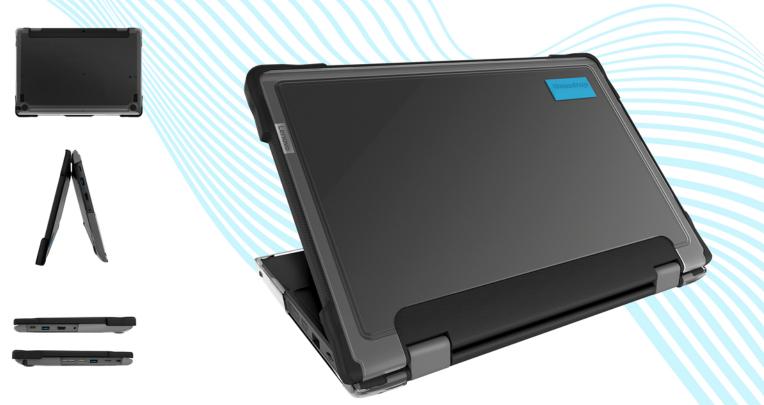

## SLIMTECH<sup>™</sup> for LENOVO 300E CHROMEBOOK (2NDGEN, INTEL)

## **UNIT PART #: 06L003**

## **KEY FEATURES:**

- 2-piece case construction
- Co-molded TPU bumpers on top shell for bump and scratch protection
- PC bottom shell for additional protection
- Easy clip on installation. No adhesive needed!
- Textured grip areas and frosted edges for additional protection from scuffs and scratches
- Clean design with transparent top and bottom for easy asset tagging and management
- Lightweight and charge cart optimized with a slim and smooth form factor
- Affordable price point
- Full functionality when moving from desktop to tablet mode