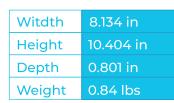

## Gumdrop

## iPad (10th Gen)







\*ALSO AVAILABLE IN BLUE AND GRAY

**UNIT PART #: 03A011** 

## **KEY FEATURES:**

- Rugged iPad case with signature Gumdrop tread for texture, grip, and to maximize shock absorption
- Built-in "hideaway" kickstand easy to engage or tuck away when not in use
- Includes (optional) screen overlay and port covers to protect against liquids, dust, and dirt
- Best-in-class drop protection to protect against falls up to four (4) feet, making the case TechShell™ Rugged Certified
- · Unlike other iPad cases that cover Touch ID, Hideaway is Touch ID compatible
- Compatible with optional stylus holder (not included)
  \*Stylus holder not compatible with Apple Pencil (Gen 2)





SCAN FOR MORE INFO