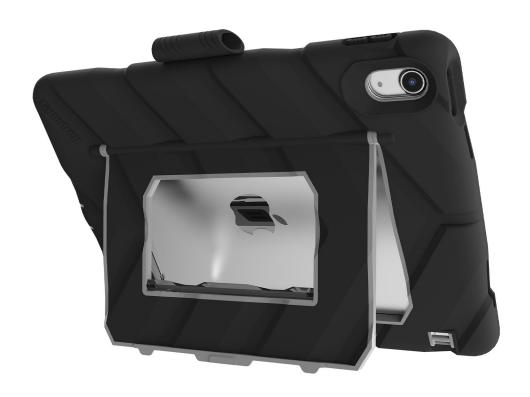

## iPad (10th Gen)

\*ALSO AVAILABLE IN BLUE AND GRAY

**UNIT PART #: 03A011** 

## **KEY FEATURES:**

- Rugged iPad case with signature Gumdrop tread for texture, grip, and to maximize shock absorption
- Built-in "hideaway" kickstand easy to engage or tuck away when not in use
- Includes (optional) screen overlay and port covers to protect against liquids, dust, and dirt
- Best-in-class drop protection to protect against falls up to four (4) feet, making the case TechShell™ Rugged Certified
- · Unlike other iPad cases that cover Touch ID, Hideaway is Touch ID compatible
- Compatible with optional stylus holder (not included)
  \*Stylus holder not compatible with Apple Pencil (Gen 2)