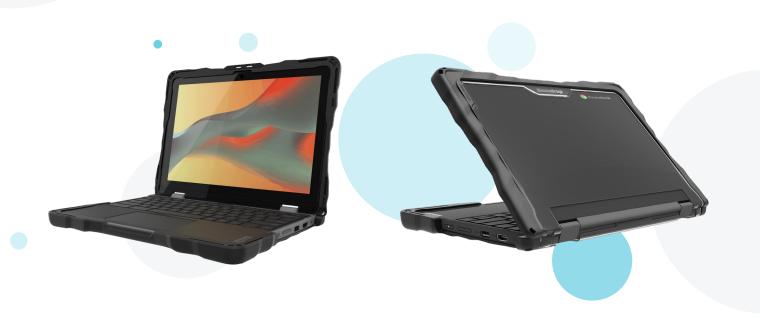

## **Key Features**

- Rugged laptop case custom-molded to fit Lenovo 500e G4 & 500w (G5/G4), offering maximum protection beyond mil-specs, exceeding MIL-STD-870G
- Patented, 2-in-I case design allows for full functionality moving from laptop to tablet mode
- Two (2)-piece, full-coverage case with rugged, rubberized tread on top and bottom panels to protect devices on all eight (8) sides
- Patented, reinforced air-cell corners and rubberized bumpers surround top and bottom panels to cushion and absorb the shock from bumps, drops, and scratches
- Best-in-class drop protection against falls up to four (4) feet making the case TechShell Rugged Certified
- Fully transparent top and bottom allow for easy, manageable asset tagging
- Quick and easy slide-and-click installation in just 30 seconds or less
- Compatible with optional Stylus Holder (sold separately)