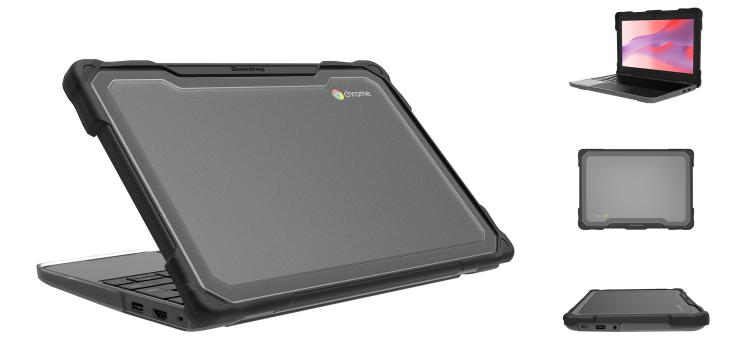

## Lenovo 100e/100w Chromebook G4 (Clamshell)

**UNIT PART #:** 06L011

## **KEY FEATURES:**

- · Sleek, clean, lightweight, always-on Chromebook case
- Two (2)-piece, full-coverage case construction provides protections for all eight (8) sides of the device
- Rubberized bumpers surround the top panel to cushion against drops, bumps and scratches
- Textured grip areas and frosted edges allow for additional protection from scuffs and scratches
- Best-in-class drop protection against falls up to two (2) feet making the case TechShell™ Basic Certified, offering additional protection beyond basic mil-specs
- · Transparent top and bottom allow for easy, manageable asset tagging
- · Quick and easy slide-and-click installation in just 30 seconds or less