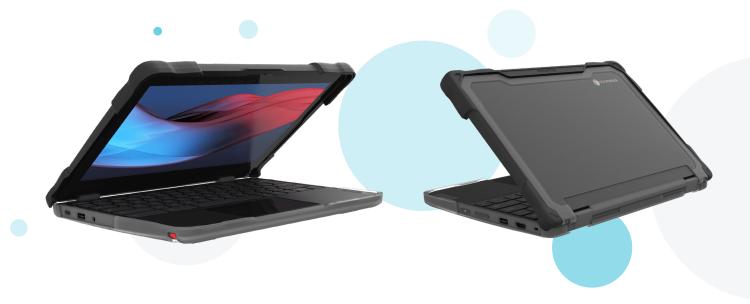

## **Key Features**

- Sleek, clean, lightweight, always-on case
- Two (2)-piece, full-coverage case construction provides protections for all eight (8) sides of the device
- Rubberized bumpers surround the top panel to cushion against drops, bumps and scratches
- Textured grip areas and frosted edges allow for additional protection from scuffs and scratches
- Best-in-class drop protection against falls up to two (2) feet making the case TechShell™ Basic Certified, offering additional protection beyond basic mil-specs
- Transparent top and bottom allow for easy, manageable asset tagging
  - Quick and easy slide-and-click installation in just 30 seconds or less
- Patented 2-in-1 case design allows for full functionality moving from laptop to tablet mode