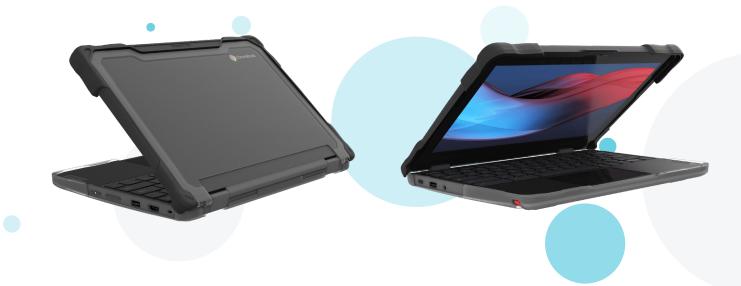

## **Key Features**

- Sleek, clean, lightweight, always-on case
- Two (2)-piece, full-coverage case construction provides protections for all eight (8) sides of the device
- Rubberized bumpers surround the top panel to cushion against drops, bumps and scratches
- Textured grip areas and frosted edges allow for additional protection from scuffs and scratches
- Best-in-class drop protection against falls up to two (2) feet making the case TechShell<sup>™</sup> Basic Certified, offering additional protection beyond basic mil-specs
- Transparent top and bottom allow for easy, manageable asset tagging
- Quick and easy slide-and-click installation in just 30 seconds or less
- Patented 2-in-l case design allows for full functionality moving from laptop to tablet mode