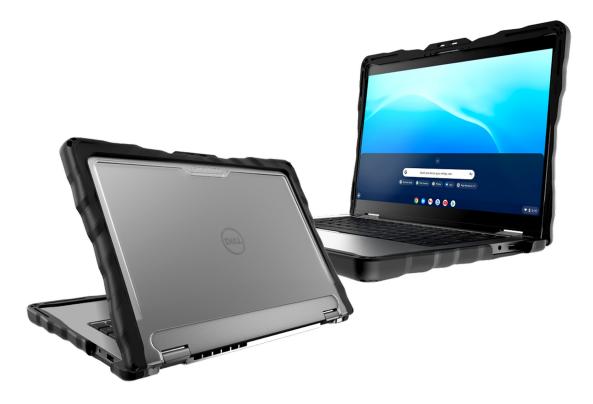

## DROPTECH<sup>™</sup> for Dell Latitude 3340 (2-in-1)

## **KEY FEATURES:**

- Rugged case custom-molded to fit Dell Latitude 3340 2-in-1, offering maximum protection beyond mil-specs, exceeding MIL-STD-810G
- Two (2)-piece, full-coverage case with rugged, rubberized tread on top and bottom panels to protect devices on all eight (8) sides
- Patented, reinforced air-cell corners and rubberized bumpers surround top and bottom panels to cushion and absorb the shock from bumps, drops, and scratches
- Patented, 2-in-1 case design allows for full functionality moving from laptop to tablet mode
- Fully transparent top and bottom allow for easy, manageable asset tagging
- Quick and easy slide-and-click installation in just 30 seconds or less