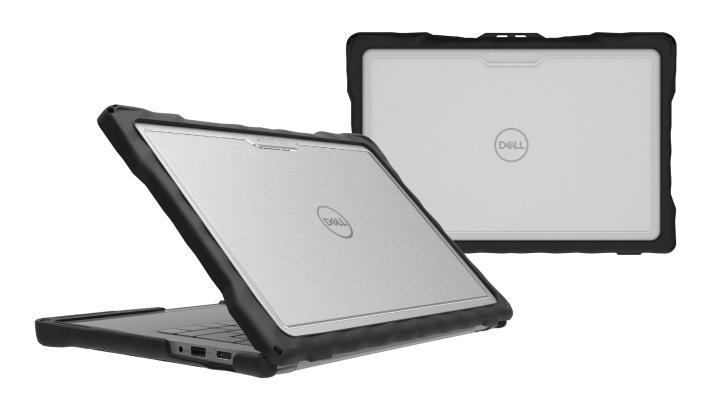

## **KEY FEATURES:**

- Rugged case custom-molded to fit Dell Latitude 5440 Clamshell offering maximum protection beyond mil-specs, exceeding MIL-STD-810G
- Two (2)-piece, full-coverage case with rugged, rubberized tread on top and bottom panels to protect devices on all eight (8) sides
- Patented, reinforced air-cell corners and rubberized bumpers surround top and bottom panels to cushion and absorb the shock from bumps, drops, and scratches
- Best-in-class drop protection against falls up to four (4) feet making the case TechShell™ Rugged Certified
- · Fully transparent top and bottom allow for easy, manageable asset tagging
- · Quick and easy slide-and-click installation in just 30 seconds or less