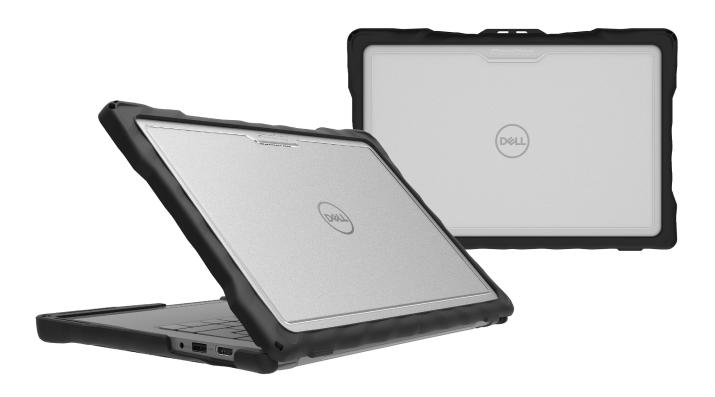

## **KEY FEATURES:**

- Rugged case custom-molded to fit Dell Latitude 5450/5440 Clamshell or Precision 3480 offering maximum protection beyond mil-specs, exceeding MIL-STD-810G
- Two (2)-piece, full-coverage case with rugged, rubberized tread on top and bottom panels to protect devices on all eight (8) sides
- Patented, reinforced air-cell corners and rubberized bumpers surround top and bottom panels to cushion and absorb the shock from bumps, drops, and scratches
- Best-in-class drop protection against falls up to four (4) feet making the case TechShell™ Rugged Certified
- Fully transparent top and bottom allow for easy, manageable asset tagging
- · Quick and easy slide-and-click installation in just 30 seconds or less