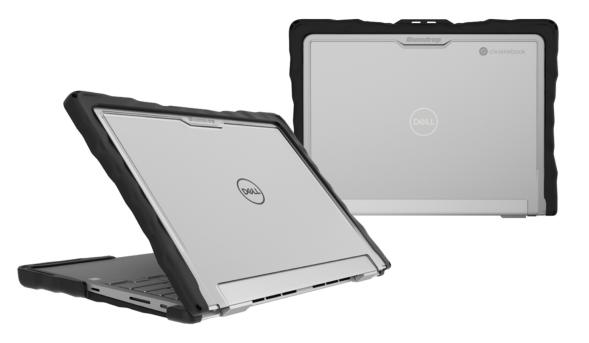

## DROPTECH<sup>™</sup> for Dell Chromebook 5430 (Clamshell)

## **KEY FEATURES:**

- Rugged case custom-molded to fit Dell Chromebook 5430 Clamshell, offering maximum protection beyond mil-specs, exceeding MIL-STD-810G
- Two (2)-piece, full-coverage case with rugged, rubberized tread on top and bottom panels to protect devices on all eight (8) sides
- Patented, reinforced air-cell corners and rubberized bumpers surround top and bottom panels to cushion and absorb the shock from bumps, drops, and scratches
- Best-in-class drop protection against falls up to four (4) feet making the case TechShell™ Rugged Certified
- Fully transparent top and bottom allow for easy, manageable asset tagging
- Quick and easy slide-and-click installation in just 30 seconds or less