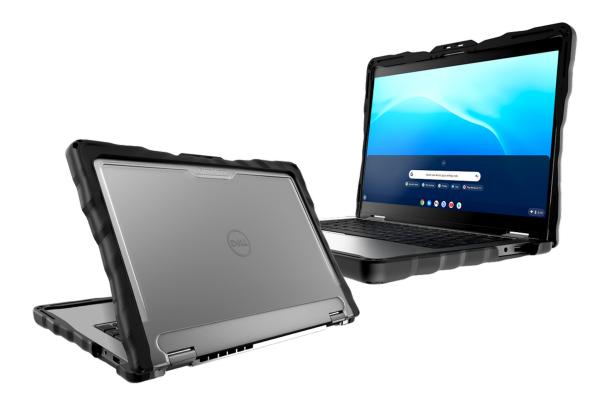

## DROPTECH™ for Dell Latitude 3340 (Clamshell)

**UNIT PART #:** 01D017

## **KEY FEATURES:**

- Rugged case custom-molded to fit Dell Latitude 3340 Clamshell, offering maximum protection beyond mil-specs, exceeding MIL-STD-810G
- Two (2)-piece, full-coverage case with rugged, rubberized tread on top and bottom panels to protect devices on all eight (8) sides
- Patented, reinforced air-cell corners and rubberized bumpers surround top and bottom panels to cushion and absorb the shock from bumps, drops, and scratches
- Best-in-class drop protection against falls up to four (4) feet making the case TechShell Rugged Certified
- · Fully transparent top and bottom allow for easy, manageable asset tagging
- · Quick and easy slide-and-click installation in just 30 seconds or less