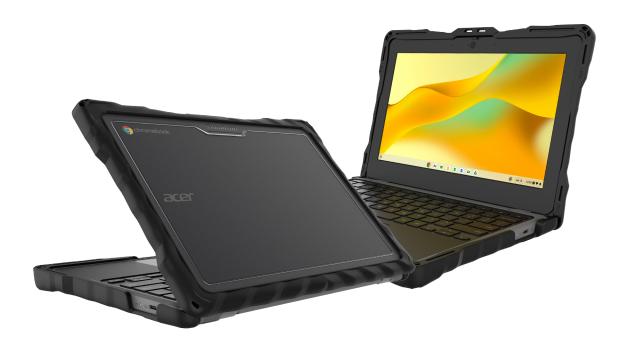

## **KEY FEATURES:**

- **Custom-Molded Case**: Rugged Acer Chromebook case custom-molded to fit the Acer 311 with maximum protection, exceeding MIL-STD-810G.
- **Complete Coverage**: Two (2)-piece, full-coverage case with rugged, rubberized tread on top and bottom panels to protect devices on all eight (8) sides.
- 30-Second Installation: Quick and easy slide-and-click installation in just 30 seconds or less
- Asset Tagging: Fully transparent top and bottom allow for easy, manageable asset tagging.
- Air-Cell Corners: Patented, reinforced air-cell corners and rubberized bumpers absorb shock and deflect impact from bumps, drops, and scratches.
- **Fully Functional**: Patented, 2-in-1 case design allows for full functionality moving from laptop to tablet mode.