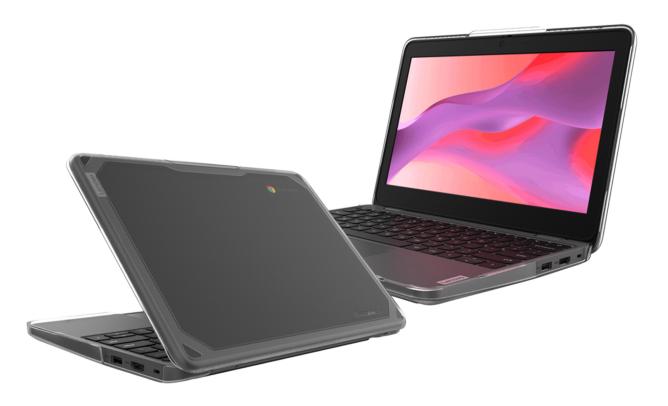

## **BUMPTECH** FOR LENOVO 100E/100W CHROMEBOOK GEN 4 (CLAMSHELL)

## LENOVO PART #: 78729132

Gumdrop's BumpTech case for Lenovo 100e/w 4th Generation Clamshell provides a light, sleek, and budget-friendly student or workplace Chromebook case option perfect for back-to-school, distance learning, or working in the office.

Designed to be the best Chromebook case for schools, this case features two (2)-piece, full coverage construction, surrounding the screen of the device with rubberized bumpers to protect against bumps and scratches.

With quick and easy installation and transparent top and bottom panels perfect for asset tagging and management, Gumdrop cases are an IT department's dream. Our BumpTech allows schools, students, businesses, and employees to get the reliable protection they need with a case that checks all the boxes.