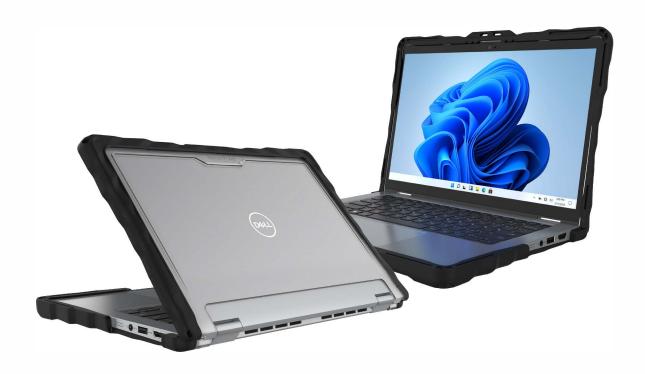

## **DROPTECH**<sup>TM</sup>

FOR DELL LATITUDE 5350/5340 (2-in-1)

**UNIT PART #: 01D021** 

## **KEY FEATURES:**

- Rugged case custom-molded to fit Dell Latitude 5350/5340 2-in-1
- Two (2)-piece, full-coverage case with rugged, rubberized tread on top and bottom panels to protect devices on all eight (8) sides
- Patented, reinforced air-cell corners and rubberized bumpers surround top and bottom panels to cushion and absorb the shock from bumps, drops, and scratches
- Fully transparent top and bottom allow for easy, manageable asset tagging
- Quick and easy slide-and-click installation in just 30 seconds or less
- Patented, 2-in-1 case design allows for full functionality moving from laptop to tablet mode
- Compatible with optional Stylus Holder (sold separately)