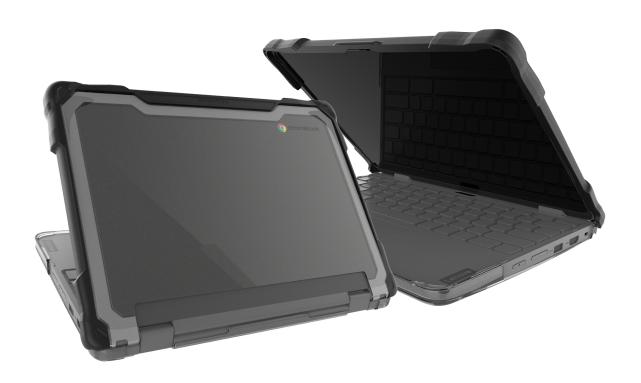

## **KEY FEATURES:**

- · Sleek, clean, lightweight, always-on case
- Two (2)-piece, full-coverage case construction provides protections for all eight (8) sides of the device
- Rubberized bumpers surround the top panel to cushion against drops, bumps and scratches
- Textured grip areas and frosted edges allow for additional protection from scuffs and scratches
- Best-in-class drop protection against falls up to two (2) feet making the case TechShell™ Basic Certified, offering additional protection beyond basic mil-specs
- · Transparent top and bottom allow for easy, manageable asset tagging
- Quick and easy slide-and-click installation in just 30 seconds or less
- Patented 2-in-1 case design allows for full functionality moving from laptop to tablet mode