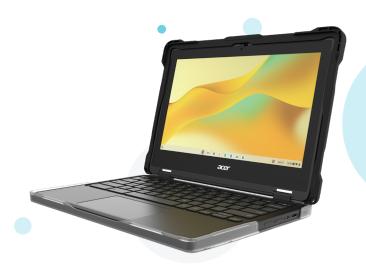

## **Key Features**

- **Lightweight Design:** Sleek, clean, lightweight, always-on case
- Simple Installation: Quick and easy slide-and-click installation in just 30 seconds or less
- **Drop-Tested:** Best-in-class drop protection against falls up to two (2) feet making the case TechShell™ Basic Certified, offering additional protection beyond basic mil-specs
- Full Coverage Design: Two (2)-piece, full-coverage case construction provides protections for all eight (8) sides of the device
- Rubberized Bumpers: Rubberized bumpers surround the top panel to cushion against drops, bumps and scratches
- Protects Against Scratches: Textured grip areas and frosted edges allow for additional protection from scuffs and scratches
- Asset Tagging: Transparent top and bottom allow for easy, manageable asset tagging
- Full Functionality: Patented 2-in-1 case design allows for full functionality moving from laptop to tablet mode