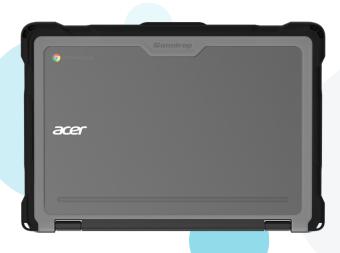

## **Key Features**

- **Lightweight Design:** Sleek, clean, lightweight, always-on case
- Simple Installation: Quick and easy slide-and-click installation in just 30 seconds or less
- **Drop-Tested:** Best-in-class drop protection against falls up to two (2) feet making the case TechShell™ Basic Certified, offering additional protection beyond basic mil-specs
- Full Coverage Design: Two (2)-piece, full-coverage case construction provides protections for all eight (8) sides of the device
- Rubberized Bumpers: Rubberized bumpers surround the top panel to cushion against drops, bumps and scratches
- Protects Against Scratches: Textured grip areas and frosted edges allow for additional protection from scuffs and scratches
- Asset Tagging: Transparent top and bottom allow for easy, manageable asset tagging
- Full Functionality: Patented 2-in-1 case design allows for full functionality moving from laptop to tablet mode