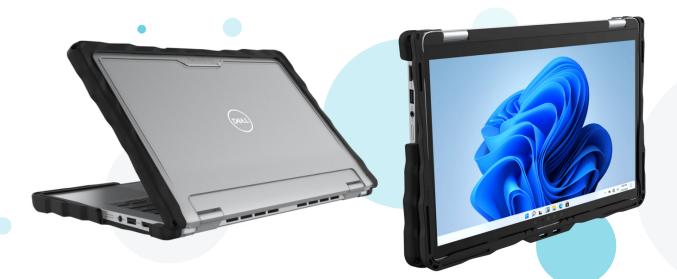

## DROPTECH™ for DELL LATITUD 5350/5340 (2-IN-1/CLAMSHELL)

## **Key Features**

- Rugged case custom-molded to fit Dell Latitude 5340 2-in-l
- Two (2)-piece, full-coverage case with rugged, rubberized tread on top and bottom panels to protect devices on all eight (8) sides
- Patented, reinforced air-cell corners and rubberized bumpers surround top and bottom panels to cushion and absorb the shock from bumps, drops, and scratches
- Fully transparent top and bottom allow for easy, manageable asset tagging
- Quick and easy slide-and-click installation in just 30 seconds or less Patented, 2-in-l case design allows for full functionality moving from laptop to tablet mode
- Compatible with optional Stylus Holder (sold separately)