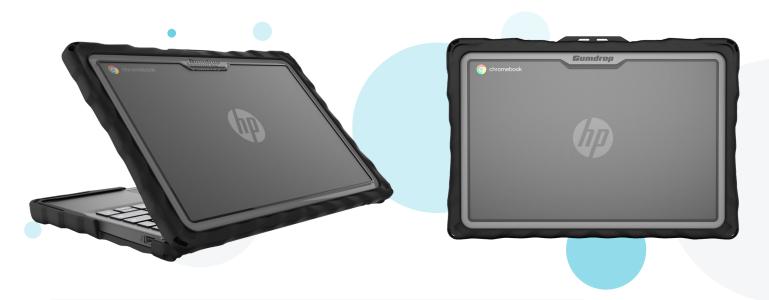

## HP Fortis G1m 11 Chromebook (Clamshell)

## **Key Features**

- Rugged case custom-molded to fit HP Fortis G1m 11 Chromebook 2-in-l
- Two (2)-piece, full-coverage case with rugged, rubberized tread on top and bottom panels to protect devices on all eight (8) sides
- Patented, reinforced air-cell corners and rubberized bumpers surround top and bottom panels to cushion and absorb the shock from bumps, drops, and scratches
- Fully transparent top and bottom allow for easy, manageable asset tagging
- Quick and easy slide-and-click installation in just 30 seconds or less
- Patented, 2-in-l case design allows for full functionality moving from laptop to tablet mode
- Compatible with optional Stylus Holder (sold separately)