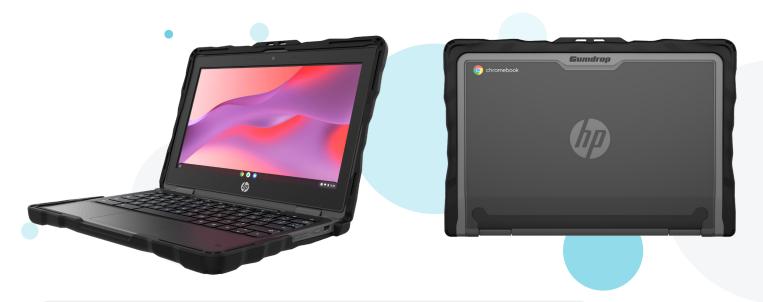

DROPTECH™ for

## HP Fortis G1m 11 Chromebook (2in1)

## **Key Features**

- Rugged case custom-molded to fit HP Fortis G1m 11 Chromebook 2-in-l
- Two (2)-piece, full-coverage case with rugged, rubberized tread on top and bottom panels to protect devices on all eight (8) sides
- Patented, reinforced air-cell corners and rubberized bumpers surround top and bottom panels to cushion and absorb the shock from bumps, drops, and scratches
- Fully transparent top and bottom allow for easy, manageable asset tagging
- Quick and easy slide-and-click installation in just 30 seconds or less
- Patented, 2-in-l case design allows for full functionality moving from laptop to tablet mode
- Compatible with optional Stylus Holder (sold separately)