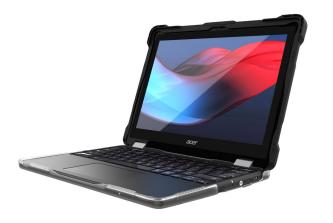

## **Key Features**

- Sleek, clean, lightweight, always-on Chromebook case
- Two (2)-piece, full-coverage case construction provides protections for all eight (8) sides of the device
- Rubberized bumpers surround the top panel to cushion against drops, bumps and scratches
- Textured grip areas and frosted edges allow for additional protection from scuffs and scratches
- Best-in-class drop protection against falls up to two (2) feet making the case
   TechShell™ Basic Certified, offering additional protection beyond basic mil-specs
- Transparent top and bottom allow for easy, manageable asset tagging
- Quick and easy slide-and-click installation in just 30 seconds or less