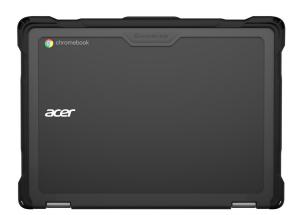

## **Key Features**

- Sleek, clean, lightweight, always-on Chromebook case
- Two (2)-piece, full-coverage case construction provides protections for all eight (8) sides of the device
- Rubberized bumpers surround the top panel to cushion against drops, bumps and scratches
- Textured grip areas and frosted edges allow for additional protection from scuffs and scratches
- Best-in-class drop protection against falls up to two (2) feet making the case
   TechShell™ Basic Certified, offering additional protection beyond basic mil-specs
- Transparent top and bottom allow for easy, manageable asset tagging
- Quick and easy slide-and-click installation in just 30 seconds or less