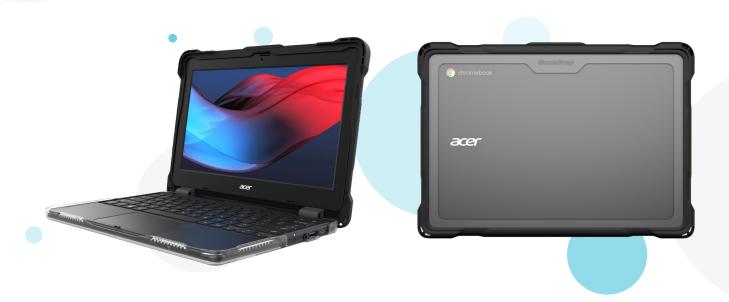

## **SLIMTECH**<sup>TM</sup>

## FOR ACER CHROMEBOOK 511 (C737/T)

## **Key Features**

- **Lightweight Design:** Sleek, clean, lightweight, always-on case
- Simple Installation: Quick and easy slide-and-click installation in just 30 seconds or less
- Drop-Tested: Best-in-class drop protection against falls up to two (2) feet making the case TechShell™ Basic Certified, offering additional protection beyond basic mil-specs
- Full Coverage Design: Two (2)-piece, full-coverage case construction provides protections for all eight (8) sides of the device
- Rubberized Bumpers: Rubberized bumpers surround the top panel to cushion against drops, bumps and scratches
- Protects Against Scratches: Textured grip areas and frosted edges allow for additional protection from scuffs and scratches
- Asset Tagging: Transparent top and bottom allow for easy, manageable asset tagging
- Full Functionality: Patented 2-in-1 case design allows for full functionality moving from laptop to tablet mode