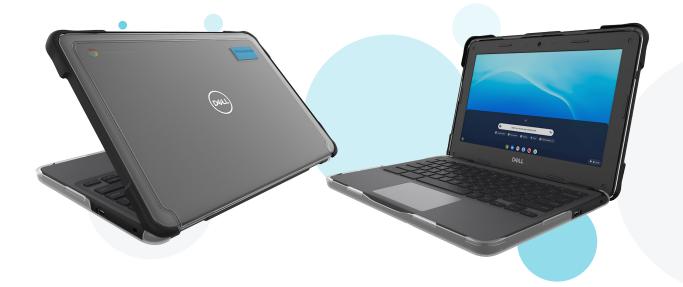

## SLIMTECH™ FOR DELL 3120/3110/3100 CHROMEBOOK (CLAMSHELL)

## **Key Features**

- Lightweight Design: Sleek, clean, lightweight, always-on case.
- **Simple Installation**: Quick and easy slide-and-click installation in just 30 seconds or less.
- **Drop-Tested:** Best-in-class drop protection against falls up to two (2) feet making the case TechShell<sup>™</sup> Basic Certified, offering additional protection beyond basic mil-specs.
- **Full Coverage Design:** Two (2)-piece, full-coverage case construction provides protections for all eight (8) sides of the device.
- **Rubberized Bumpers:** Rubberized bumpers surround the top panel to cushion against drops, bumps and scratches.
- **Protects Against Scratches:** Textured grip areas and frosted edges allow for additional protection from scuffs and scratches.
- Asset Tagging: Transparent top and bottom allow for easy, manageable asset tagging.