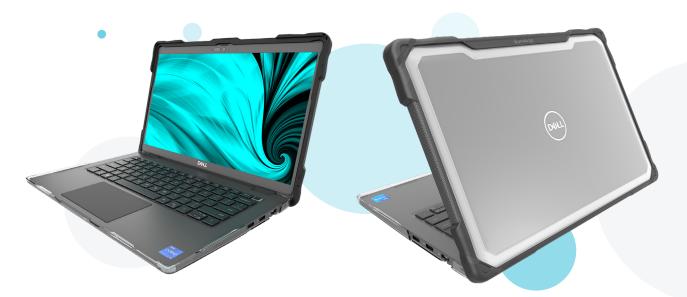

## **Key Features**

- **Lightweight Design:** Sleek, clean, lightweight, always-on case.
- Simple Installation: Quick and easy slide-and-click installation in just 30 seconds or less.
- Drop-Tested: Best-in-class drop protection against falls up to two (2) feet making the case TechShell™ Basic Certified, offering additional protection beyond basic mil-specs.
- Full Coverage Design: Two (2)-piece, full-coverage case construction provides protections for all eight (8) sides of the device.
- Rubberized Bumpers: Rubberized bumpers surround the top panel to cushion against drops, bumps and scratches.
- Protects Against Scratches: Textured grip areas and frosted edges allow for additional protection from scuffs and scratches.
- Asset Tagging: Transparent top and bottom allow for easy, manageable asset tagging.