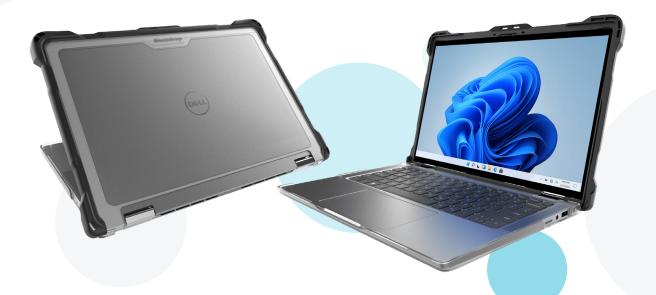

## FOR DELL LATITUDE 7340 (2-IN-I)

## **Key Features**

- Lightweight Design: Sleek, clean, lightweight, always-on case
- Simple Installation: Quick and easy slide-and-click installation in just 30 seconds or less
- Drop-Tested: Best-in-class drop protection against falls up to two (2) feet making the case TechShell™ Basic Certified, offering additional protection beyond basic mil-specs
- Full Coverage Design: Two (2)-piece, full-coverage case construction provides protections for all eight (8) sides of the device
- Rubberized Bumpers: Rubberized bumpers surround the top panel to cushion against drops, bumps and scratches
- Protects Against Scratches: Textured grip areas and frosted edges allow for additional protection from scuffs and scratches
- Asset Tagging: Transparent top and bottom allow for easy, manageable asset tagging
- Full Functionality: Patented 2-in-I case design allows for full functionality moving from laptop to tablet mode
- Compatible with optional Stylus Holder (sold separately)