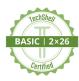

## SLIMTECH™ FOR DELL PRO 14

## **Key Features**

- Sleek, clean, lightweight, always-on molded case
- Two (2)-piece, full-coverage case construction provides protections for all eight (8) sides of the device
- Rubberized bumpers surround the top panel to cushion against drops, bumps and scratches
- Textured grip areas and frosted edges allow for additional protection from scuffs and scratches
- Transparent top and bottom allow for easy, manageable asset tagging
- Quick and easy slide-and-click installation in just 30 seconds or less

**UNIT PART: 06D012** 

Width 9.5in
Height 13 in
Depth 2.5 in
Weight 0.75 lbs