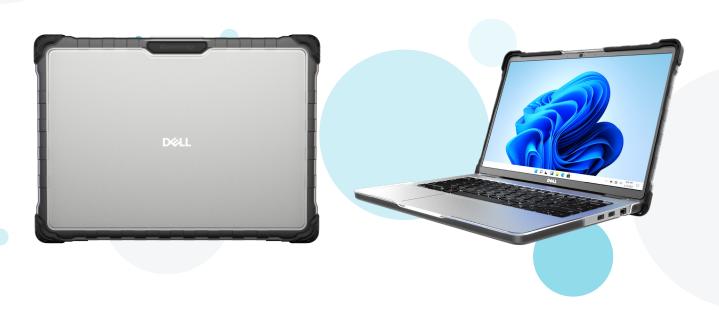

## SLIMTECH™ FOR DELL PRO 14

## **Key Features**

- Sleek, clean, lightweight, always-on molded case
- Two (2)-piece, full-coverage case construction provides protections for all eight (8) sides of the device
- Rubberized bumpers surround the top panel to cushion against drops, bumps and scratches
- Textured grip areas and frosted edges allow for additional protection from scuffs and scratches
- Transparent top and bottom allow for easy, manageable asset tagging
- Quick and easy slide-and-click installation in just 30 seconds or less

**UNIT PART: 06D012** 

Width 9.5in
Height 13 in
Depth 2.5 in
Weight 0.75 lbs