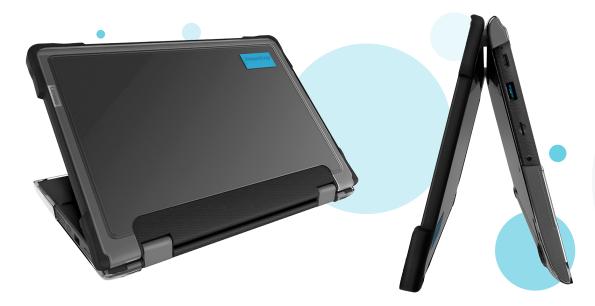

## **Key Features**

- Lightweight Design: Sleek, clean, lightweight, always-on case.
- Simple Installation: Quick and easy slide-and-click installation in just 30 seconds or less.
- Drop-Tested: Best-in-class drop protection against falls up to two (2) feet making the case TechShell™ Basic Certified, offering additional protection beyond basic mil-specs.
- Full Coverage Design: Two (2)-piece, full-coverage case construction provides protections for all eight (8) sides of the device.
- Rubberized Bumpers: Rubberized bumpers surround the top panel to cushion against drops, bumps and scratches.
- Protects Against Scratches: Textured grip areas and frosted edges allow for additional protection from scuffs and scratches.
- Asset Tagging: Transparent top and bottom allow for easy, manageable asset tagging.