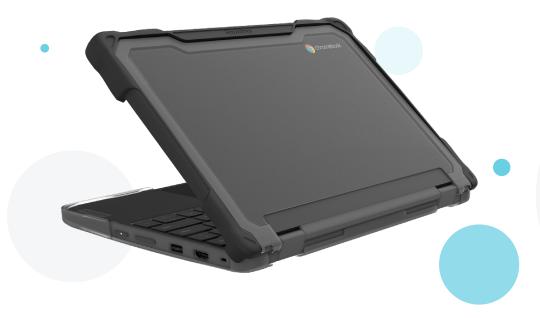

## **Key Features**

- Sleek, clean, lightweight, always-on case
- Two (2)-piece, full-coverage case construction provides protections for all eight (8) sides of the device
- Rubberized bumpers surround the top panel to cushion against drops, bumps and scratches
- Textured grip areas and frosted edges allow for additional protection from scuffs and scratches
- Best-in-class drop protection against falls up to two (2) feet making the case TechShell™ Basic Certified, offering additional protection beyond basic mil-specs
- Transparent top and bottom allow for easy, manageable asset tagging
- Quick and easy slide-and-click installation in just 30 seconds or less
- Patented 2-in-I case design allows for full functionality moving from laptop to tablet mode