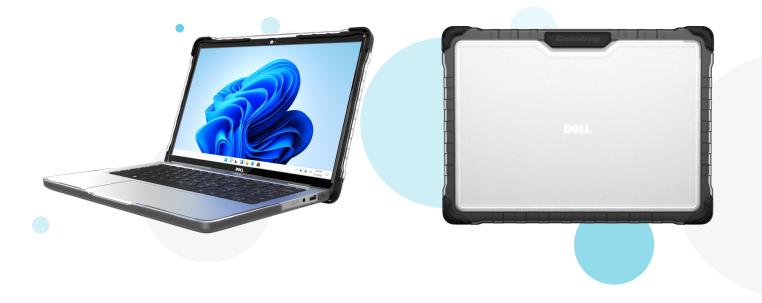

## SLIMTECH™ FOR DELL PRO 13" PLUS (CLAMSHELL)

## **Key Features**

- Best-in-class drop protection against falls up to two (2) feet making the case TechShell<sup>™</sup> Basic Certified, offering additional protection beyond MIL-STD 810 specs
- Sleek, clean, lightweight, always-on molded case
- Two (2)-piece, full-coverage case construction provides protections for all eight (8) sides of the device
- Rubberized bumpers surround the top panel to cushion against drops, bumps and scratches
- Textured grip areas and frosted edges allow for additional protection from scuffs and scratches
- Transparent top and bottom allow for easy, manageable asset tagging
- Quick and easy slide-and-click installation in just 30 seconds or less