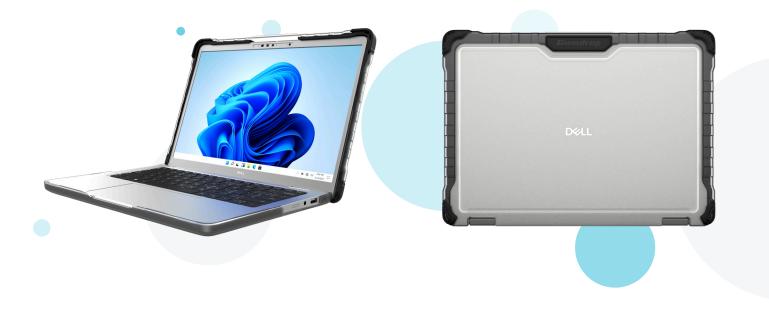

## SLIMTECH™ FOR DELL PRO 13" PLUS (2-IN-1)

## **Key Features**

- Best-in-class drop protection against falls up to two (2) feet making the case TechShell<sup>™</sup> Basic Certified, offering additional protection beyond MIL-STD 810 specs
- Sleek, clean, lightweight, always-on molded case
- Two (2)-piece, full-coverage case construction provides protections for all eight (8) sides of the device
- Rubberized bumpers surround the top panel to cushion against drops, bumps and scratches
- Textured grip areas and frosted edges allow for additional protection from scuffs and scratches
- Transparent top and bottom allow for easy, manageable asset tagging
- Quick and easy slide-and-click installation in just 30 seconds or less