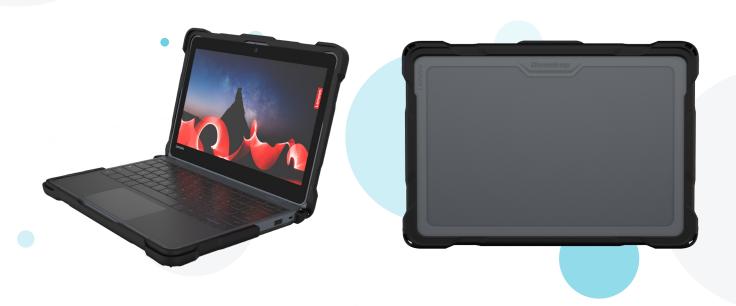

## DROPTECH™ **LENOVO 100W GEN 4 INTEL (CLAMSHELL)**

## **Key Features**

- Rugged Chromebook case custom-molded to fit Lenovo 100w Gen 4 Intel offering maximum protection beyond mil-specs, exceeding MIL-STD-810G
- Two (2)-piece, full-coverage case with rugged, rubberized tread on top and bottom panels to protect devices on all eight (8) sides
- Patented, reinforced air-cell corners and rubberized bumpers surround top and bottom panels to cushion and absorb the shock from bumps, drops, and scratches
- Best-in-class drop protection against falls up to four (4) feet making the case TechShell™ Rugged Certified
- Fully transparent top and bottom allow for easy, manageable asset tagging
- Quick and easy slide-and-click installation in just 30 seconds or less

**UNIT PART: 01L014** 

Width 12.1 in
Height 1.32 in
Depth 8.47 in
Weight 0.89 lbs