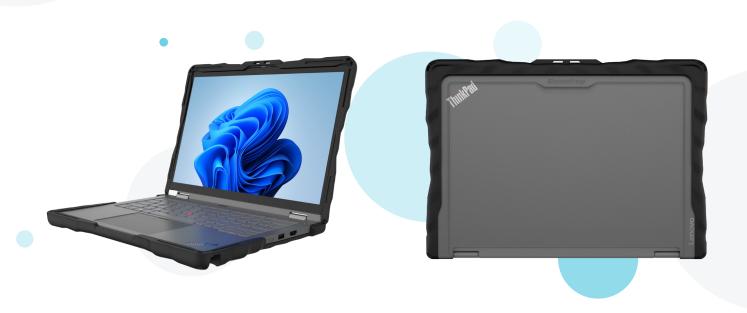

## **Key Features**

- Rugged Chromebook case custom-molded to fit Lenovo ThinkPad L13 2-in-1 Gen 6 (Intel) offering maximum protection beyond mil-specs, exceeding MIL-STD-810G
- Two (2)-piece, full-coverage case with rugged, rubberized tread on top and bottom panels to protect devices on all eight (8) sides
- Patented, reinforced air-cell corners and rubberized bumpers surround top and bottom panels to cushion and absorb the shock from bumps, drops, and scratches
- Best-in-class drop protection against falls up to four (4) feet making the case TechShell™ Rugged Certified
- Fully transparent top and bottom allow for easy, manageable asset tagging
- Quick and easy slide-and-click installation in just 30 seconds or less
- Patented, 2-in-1 case design allows for full functionality moving from laptop to tablet mode
- Compatible with optional Stylus Holder (sold separately)