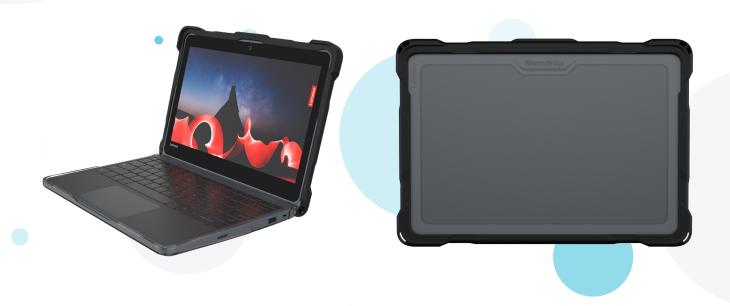

## **Key Features**

- Sleek, clean, lightweight, always-on case
- Two (2)-piece, full-coverage case construction provides protections for all eight (8) sides of the device
- Rubberized bumpers surround the top panel to cushion against drops, bumps and scratches
- Textured grip areas and frosted edges allow for additional protection from scuffs and scratches
- Best-in-class drop protection against falls up to two (2) feet making the case TechShell™ Basic Certified, offering additional protection beyond basic mil-specs
- Transparent top and bottom allow for easy, manageable asset tagging
- Quick and easy slide-and-click installation in just 30 seconds or less

**UNIT PART: 06L015** 

 Width
 12.1 in

 Height
 8.46 in

 Depth
 1.25 in

 Weight
 0.73 lbs